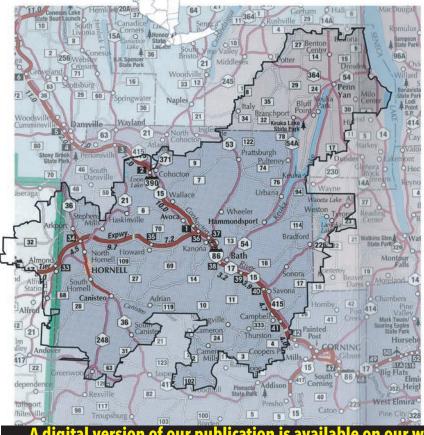

### CIRCULATION

DOES NOT REFLECT INDIVIDUALLY ADDRESSED PAPERS
WE ALSO CIRCULATE TO HIGH TRAFFIC LOCATIONS THROUGHOUT
THE OUTLINED AREA

| ARKPORT 14807                      | 333        |
|------------------------------------|------------|
| AVOCA 14809                        | 1089       |
| BATH 14810                         | 5721       |
| BRANCHPORT 14418                   | 596        |
| BRADFORD 14815                     | 469        |
| CAMERON MILLS 14820                | 561        |
| CAMPBELL 14821                     | 1465       |
| CANISTEO 14823                     | 632        |
| COHOCTON 14826                     | 955        |
| COOPERS PLAINS 14827               | 71         |
| HAMMONDSPORT 14840                 | 1588       |
| HORNELL (RURAL)                    | 1462       |
| KANONA 14856                       | 100        |
| PENN YAN 14527Q                    | 6241       |
| PRATTSBURGH 14873                  | 1111       |
| PULTENY 14874                      | 149        |
| SAVONA 14879                       | 967        |
| TYRONE 14887                       | 74         |
| WAYNE 14893                        |            |
| Parts of Branchport covers Keuka   | Park but   |
| not the Box Holders. The City of H | lornell is |
| not included in Hornell tota       | 115.       |